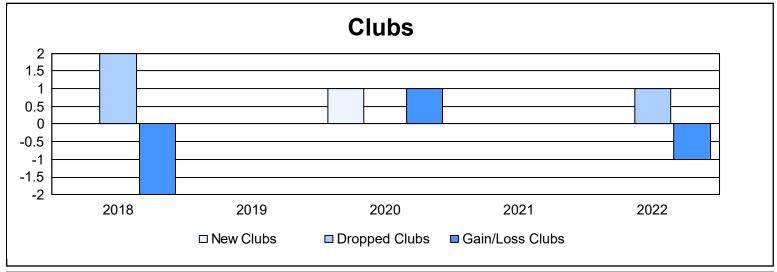

District 8 L

As of June 2022 Cumulative

| Year      | New<br>Clubs | Dropped<br>Clubs | Gain/<br>Loss<br>Clubs | New<br>Members | Charter<br>Members | Reinstate<br>Members | Transfer<br>Members | Total<br>Member<br>Added | Total<br>Members<br>Dropped | Gain/<br>Loss<br>Members |
|-----------|--------------|------------------|------------------------|----------------|--------------------|----------------------|---------------------|--------------------------|-----------------------------|--------------------------|
| 2017-2018 | 0            | 2                | -2                     | 49             | 0                  | 3                    | 4                   | 56                       | 149                         | -93                      |
| 2018-2019 | 0            | 0                | 0                      | 75             | 0                  | 1                    | 1                   | 77                       | 83                          | -6                       |
| 2019-2020 | 1            | 0                | 1                      | 46             | 24                 | 2                    | 2                   | 74                       | 100                         | -26                      |
| 2020-2021 | 0            | 0                | 0                      | 38             | 0                  | 3                    | 0                   | 41                       | 105                         | -64                      |
| 2021-2022 | 0            | 1                | -1                     | 44             | 0                  | 3                    | 2                   | 49                       | 55                          | -6                       |
| Average   | 0            | 1                | 0                      | 50             | 5                  | 2                    | 2                   | 59                       | 98                          | -39                      |