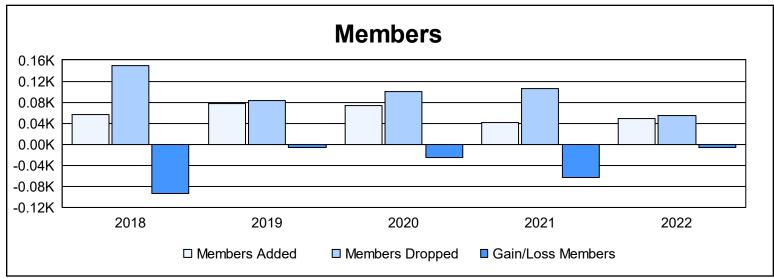

District 8 L

As of June 2022 Cumulative

| Year      | New<br>Clubs | Dropped<br>Clubs | Gain/<br>Loss<br>Clubs | New<br>Members | Charter<br>Members | Reinstate<br>Members | Transfer<br>Members | Total<br>Member<br>Added | Total<br>Members<br>Dropped | Gain/<br>Loss<br>Members |
|-----------|--------------|------------------|------------------------|----------------|--------------------|----------------------|---------------------|--------------------------|-----------------------------|--------------------------|
| 2017-2018 | 0            | 2                | -2                     | 49             | 0                  | 3                    | 4                   | 56                       | 149                         | -93                      |
| 2018-2019 | 0            | 0                | 0                      | 75             | 0                  | 1                    | 1                   | 77                       | 83                          | -6                       |
| 2019-2020 | 1            | 0                | 1                      | 46             | 24                 | 2                    | 2                   | 74                       | 100                         | -26                      |
| 2020-2021 | 0            | 0                | 0                      | 38             | 0                  | 3                    | 0                   | 41                       | 105                         | -64                      |
| 2021-2022 | 0            | 1                | -1                     | 44             | 0                  | 3                    | 2                   | 49                       | 55                          | -6                       |
| Average   | 0            | 1                | 0                      | 50             | 5                  | 2                    | 2                   | 59                       | 98                          | -39                      |